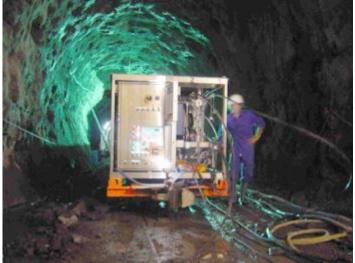

**EPC-France** has, over 10 years, developped MORSE system (module and re-pumping of emulstion sensitization). It is a safe and economical answer to the problèmes encountered in tunneling with explosives.

**The MORSE system** allows the application of an explosive emulsion directly the front surface to be removed. It greatly improves the safety conditions, productivity and reduces the cost of boring.

The technical solution proposed allows **EPC-France** to produce an explosive just at the end of the pumping hose. The explosive product (NITRAM TX1) is loaded into the borehole, as it is a low sensitivity explosive, it requires a powerful booster.