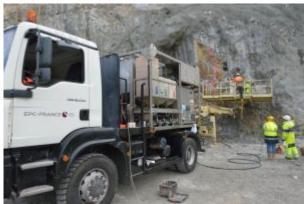

**EPC-France** has, over 10 years, developped MORSE system (module and re-pumping of emulstion sensitization). It is a safe and economical answer to the problèmes encountered in tunneling with explosives.

**The MORSE system** allows the application of an explosive emulsion directly the front surface to be removed. It greatly improves the safety conditions, productivity and reduces the cost of boring.

The technical solution proposed allows **EPC-France** to produce an explosive just at the end of the pumping hose. The explosive product (NITRAM TX1) is loaded into the borehole, as it is a low sensitivity explosive, it requires a powerful booster.